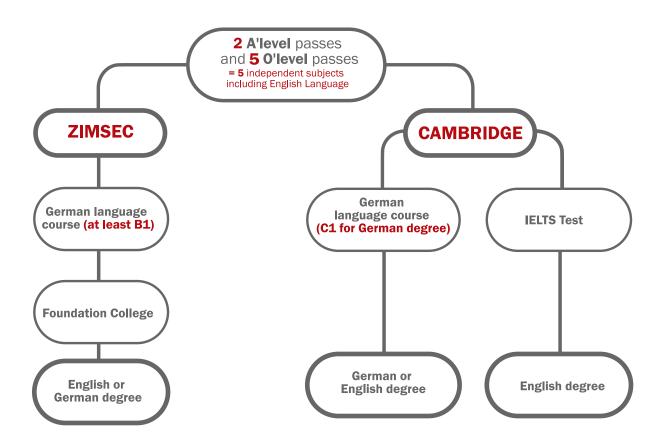

# Road to a **German** University with **Zimbabwean High school certificates**

NB\*Business Studies, Economics and Accountsare considered to be one subject.

## Specifications according to fields:

- Science -3maths/sciencerelated subjectsfor O'leveland 2maths/sciencerelated subjectsfor A'level
- Social Sciences and Law -1 A'levelsubject in linewith the degree
- Medicine and Pharmacy 4maths/sciencerelated subjects for O'level and 3maths/sciencerelated subjects for A'level
- Engineering and technical fields-3maths/sciencerelated subjects for A'level
- Economics and Business Science Maths

### German Language Courses:

Most foundation colleges and Universities are tuition-free. German language courses are not tuition-free and cost between 500€ -800€ per level (Levels: A1, A2, B1, B2, C1, C2).